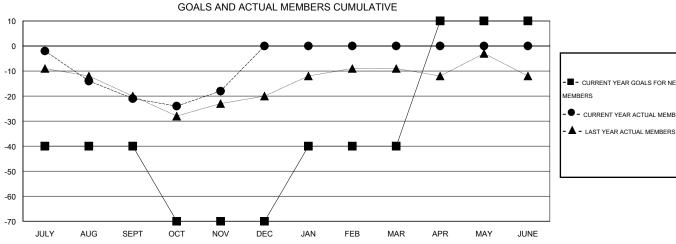

|                       |                    | Members                             |                    |                  |  |
|-----------------------|--------------------|-------------------------------------|--------------------|------------------|--|
| RESULTS FOR 2015-2016 |                    |                                     |                    |                  |  |
| QUARTER               | NEW MEMBER<br>GOAL | CHARTER AND<br>NEW MEMBERS<br>ADDED | DROPPED<br>MEMBERS | NET<br>GAIN/LOSS |  |
| JULY/AUG/SEPT         | -40                | 24                                  | 45                 | -21              |  |
| OCT/NOV/DEC           | -30                | 14                                  | 11                 | 3                |  |
| JAN/FEB/MAR           | 30                 | 0                                   | 0                  | 0                |  |
| APR/MAY/JUNE          | 50                 | 0                                   | 0                  | 0                |  |